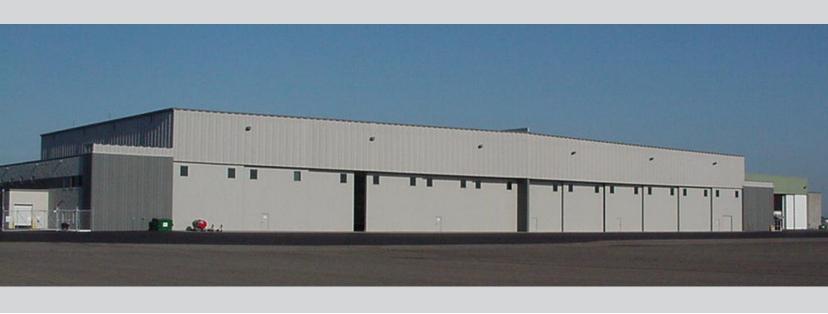

S-Span System provides a highly efficient, innovative solution for large service hangars. When it comes to wide, open space, Behlen gives all the clear width you need, and you won't find a cleaner interior.

The S-Span roof systems can also dramatically reduce heating and cooling costs both in equipment and operation. In addition, S-Span Systems are virtually maintenance free. The result is an aesthetically pleasing, cost effective system.