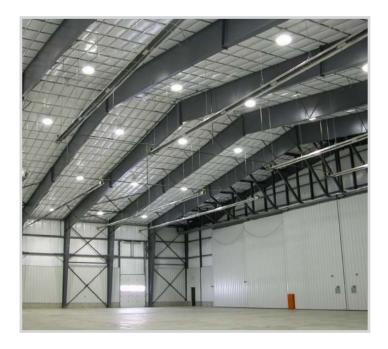

The integrated roof/ceiling truss system blends a high performance structural design with the superior functionality of an all steel roof and ceiling. With all of the support strength formed into the corrugated steel wall panels, there are no interior frames to work around.

The S-Span roof systems can also dramatically reduce heating and cooling costs both in equipment and operation. In addition, S-Span Systems are virtually maintenance free. The result is an aesthetically pleasing, cost effective system.