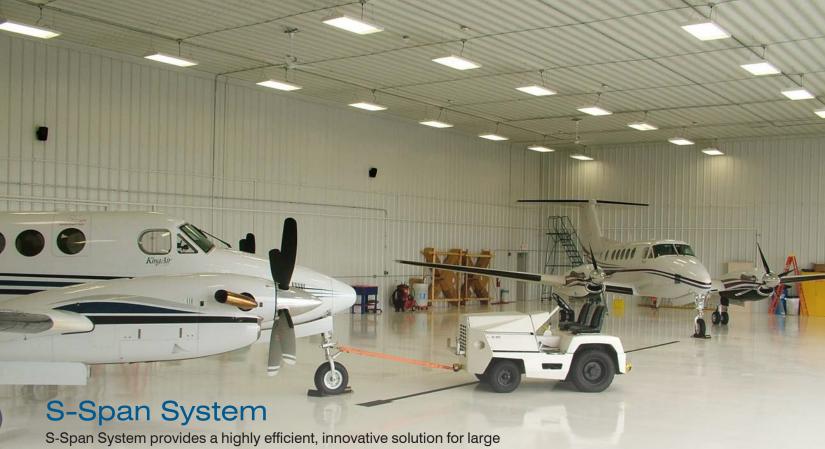

S-Span System provides a highly efficient, innovative solution for large service hangars. When it comes to wide, open space, Behlen gives all the clear width you need, and you won't find a cleaner interior.