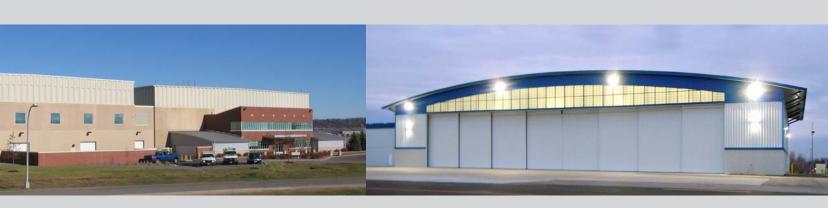

S-Span System provides a highly efficient, innovative solution for large service hangars. When it comes to wide, open space, Behlen gives all the clear width you need, and you won't find a cleaner interior.

Frame System provides exceptional design flexibility and optimum performance. Behlen registered engineers design your building precisely to your needs. With a variety of framing options to choose from, Behlen systems meet your toughest building challenges. Building profile, sizes and design loading requirements may be exactly tailored to fit your needs. Choose from gabled or single slope designs.