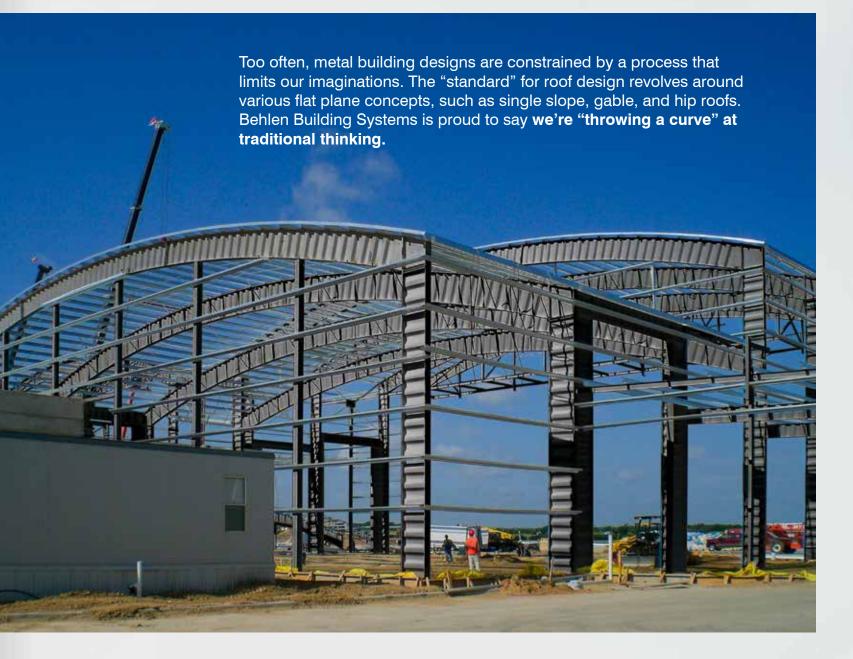

# A Distinctive Concept...

Behlen has an innovative three-plate beam design featuring a unique trapezoidally shaped web which provides greater stability. The corrugations result in a stronger web than flat plate webs and oil-canning is virtually eliminated.

The corrugated web beam design is an important consideration for buildings with longer spans. Top and bottom flanges are kept in alignment - resisting the typical torsional displacement that can occur with flat plate webs.

# ... That Transforms into a Unique Curved Roof

The corrugated web possesses the inherent capability to shape the beam into a true-radius curved rafter. The traditional method for fabricating curved roofs involves straight rafter segments with graduated length roof purlin clips to simulate a curve. EagleSpan® simplifies and standardizes the process by actually curving the rafter and attaching equal-length clips at our factory. The design delivers the capability to be truly curved into a beautiful arched roof (from 50 foot radius and up). The result is a precisely fabricated frame that's easy to erect while providing a more finished and aesthetically pleasing inside appearance.