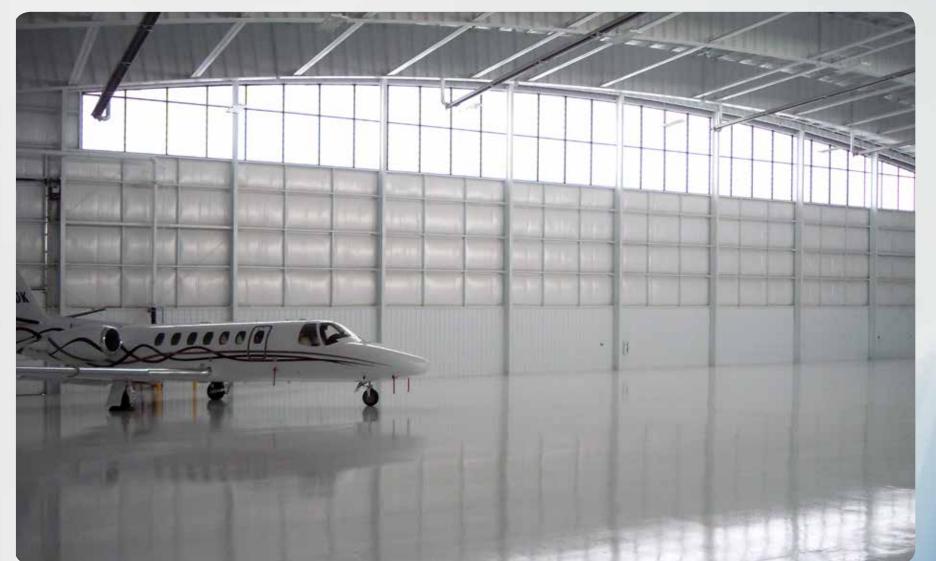

# ... That Transforms into a Unique Curved Roof

The corrugated web possesses the inherent capability to shape the beam into a true-radius curved rafter. The traditional method for fabricating curved roofs involves straight rafter segments with graduated length roof purlin clips to simulate a curve. EagleSpan® simplifies and standardizes the process by actually curving the rafter and attaching equal-length clips at our factory. The design delivers the capability to be truly curved into a beautiful arched roof (from 50 foot radius and up). The result is a precisely fabricated frame that's easy to erect while providing a more finished and aesthetically pleasing inside appearance.

The technology of the EagleSpan® framing system provides considerable benefit to the designer, contractor, installer and building owner. Numerous wall and roof covering options are permissible (see page 7 for details).