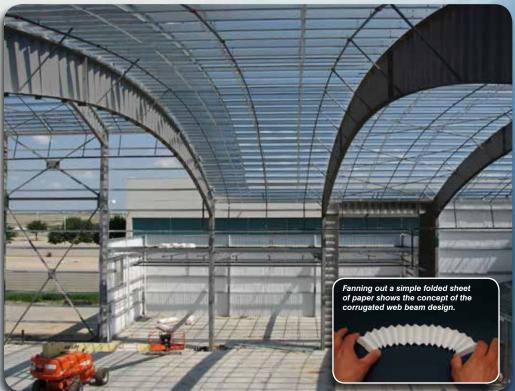

# A Distinctive Concept...

Behlen has an innovative three-plate beam design featuring a unique trapezoidally shaped web which provides greater stability. The corrugations result in a stronger web than flat plate webs and oil-canning is virtually eliminated.

The corrugated web beam design is an important consideration for buildings with longer spans. Top and bottom flanges are kept in alignment - resisting the typical torsional displacement that can occur with flat plate webs.

# ... That Transforms into a Unique Curved Roof

The corrugated web possesses the inherent capability to shape the beam into a true-radius curved rafter. The traditional method for fabricating curved roofs involves straight rafter segments with graduated length roof purlin clips to simulate a curve. EagleSpan® simplifies and standardizes the process by actually curving the rafter and attaching equal-length clips at our factory. The design delivers the capability to be truly curved into a beautiful arched roof (from 50 foot radius and up). The result is a precisely fabricated frame that's easy to erect while providing a more finished and aesthetically pleasing inside appearance.