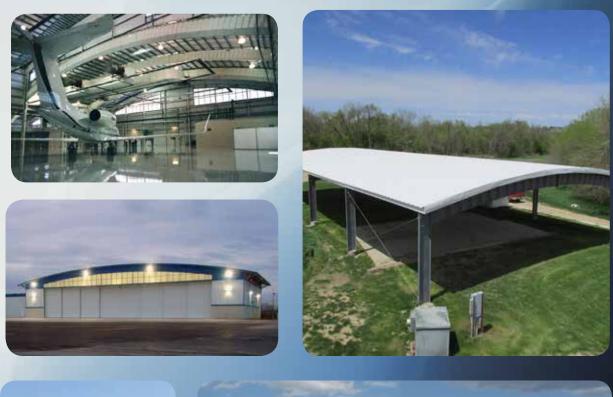

# Think Outside the Box – With Curves...

These conceptual drawings demonstrate the design flexibility EagleSpan® provides.

- Substrate of Galvalume<sup>®</sup>
- 22 or 24 gauge thickness
- Ceram-A-Star<sup>®</sup> or Kynar color finish
- Panel support clips provide for thermal expansion/contraction
- Other panel options include through-fastened or other architectural profiles

## **EagleSpan® Unique Features and Applications...**

### **Focus Features**

- Corrugated webs for an eye-catching view
- Galvanized purlins/girts
- True curved beams

### The choice is yours — you have complete design freedom!

Wall light system provides abundant natural lighting.

Tapered or straight columns available

- Energy efficient insulation systems
- Clean gray primer