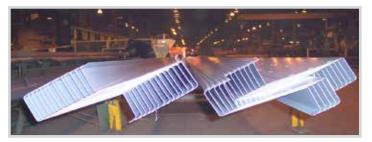

# A Distinctive Concept...

Behlen has an innovative three-plate beam design featuring a unique trapezoidally shaped web which provides greater stability. The corrugations result in a stronger web than flat plate webs and oil-canning is virtually eliminated.

The corrugated web beam design is an important consideration for buildings with longer spans. Top and bottom flanges are kept in alignment - resisting the typical torsional displacement that can occur with flat plate webs.