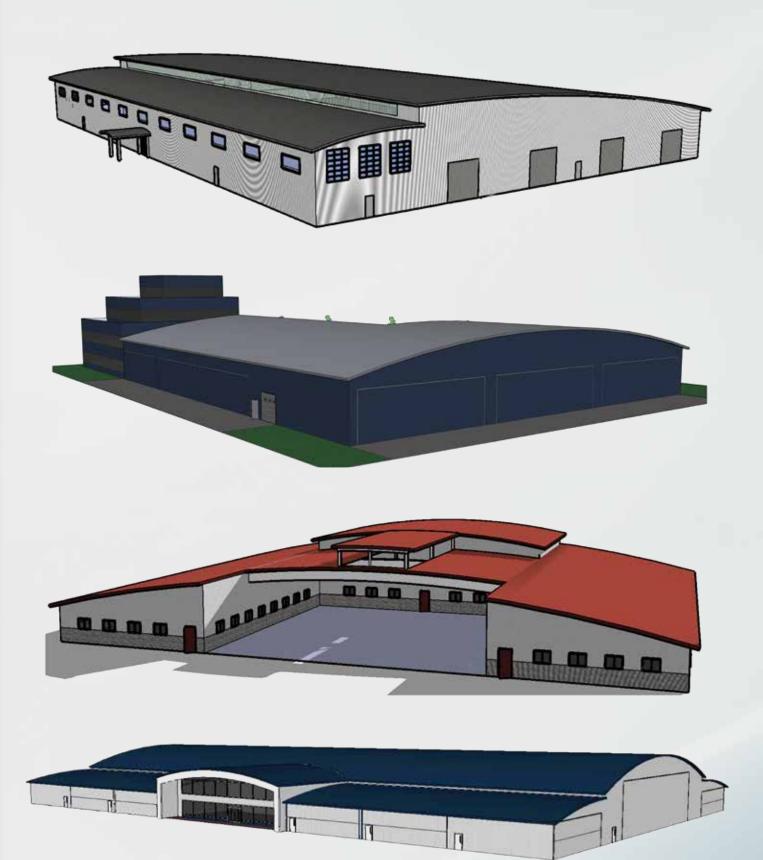

# Think Outside the Box – With Curves...

These conceptual drawings demonstrate the design flexibility EagleSpan® provides.

- Substrate of Galvalume<sup>®</sup>
- 22 or 24 gauge thickness
- Ceram-A-Star<sup>®</sup> or Kynar color finish
- Panel support clips provide for thermal expansion/contraction
- Other panel options include through-fastened or other architectural profiles