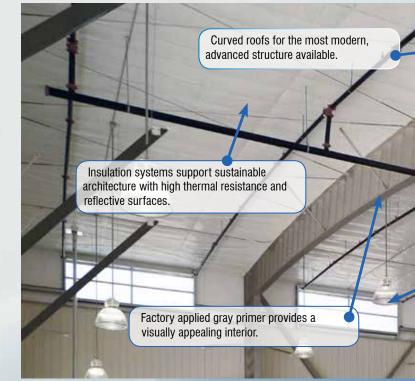

# ... That Transforms into a Unique Curved Roof

The corrugated web possesses the inherent capability to shape the beam into a true-radius curved rafter. The traditional method for fabricating curved roofs involves straight rafter segments with graduated length roof purlin clips to simulate a curve. EagleSpan® simplifies and standardizes the process by actually curving the rafter and attaching equal-length clips at our factory. The design delivers the capability to be truly curved into a beautiful arched roof (from 50 foot radius and up). The result is a precisely fabricated frame that's easy to erect while providing a more finished and aesthetically pleasing inside appearance.

### The choice is yours — you have complete design freedom!

Wall light system provides abundant natural lighting.

Tapered or straight columns available

- Energy efficient insulation systems
- Clean gray primer