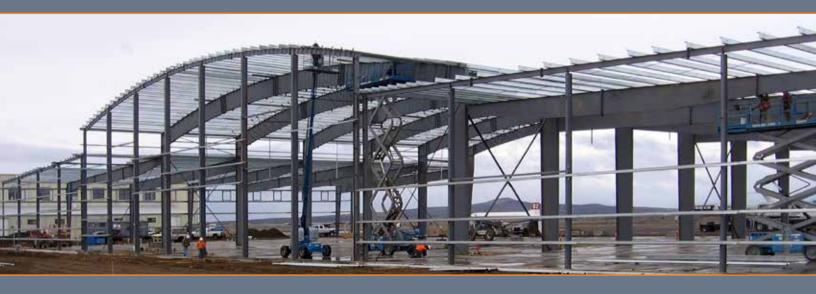

# ... That Transforms into a Unique Curved Roof

The corrugated web possesses the inherent capability to shape the beam into a true-radius curved rafter. The traditional method for fabricating curved roofs involves straight rafter segments with graduated length roof purlin clips to simulate a curve. EagleSpan® simplifies and standardizes the process by actually curving the rafter and attaching equal-length clips at our factory. The design delivers the capability to be truly curved into a beautiful arched roof (from 50 foot radius and up). The result is a precisely fabricated frame that's easy to erect while providing a more finished and aesthetically pleasing inside appearance.

The true curve of EagleSpan<sup>®</sup> (top diagram) offers three key advantages over straight rafters with graduated length purlin clips (bottom diagram): the lower cost of uniform clips, a broad range on the radius of the curve, and the congruence of an interior curve to maintain consistency with the exterior.