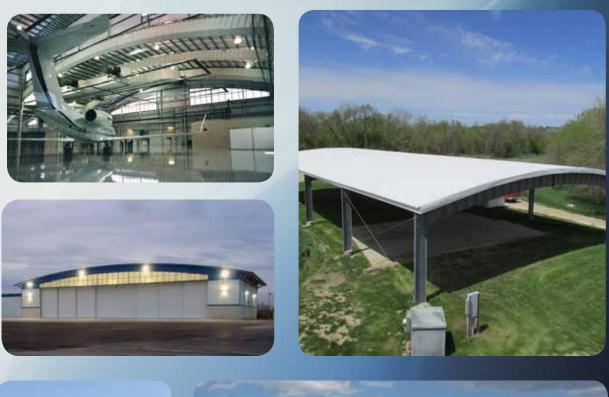

# Think Outside the Box – With Curves...

These conceptual drawings demonstrate the design flexibility EagleSpan® provides.

- Substrate of Galvalume<sup>®</sup>
- 22 or 24 gauge thickness
- Ceram-A-Star<sup>®</sup> or Kynar color finish
- Panel support clips provide for thermal expansion/contraction
- Other panel options include through-fastened or other architectural profiles

## **EagleSpan® Unique Features and Applications...**

### **Focus Features**

- Corrugated webs for an eye-catching view
- Galvanized purlins/girts
- True curved beams

### The choice is yours — you have complete design freedom!

Wall light system provides abundant natural lighting.

Tapered or straight columns available

- Energy efficient insulation systems
- Clean gray primer