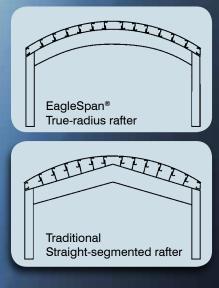

# ... That Transforms into a Unique Curved Roof

The corrugated web possesses the inherent capability to shape the beam into a true-radius curved rafter. The traditional method for fabricating curved roofs involves straight rafter segments with graduated length roof purlin clips to simulate a curve. EagleSpan® simplifies and standardizes the process by actually curving the rafter and attaching equal-length clips at our factory. The design delivers the capability to be truly curved into a beautiful arched roof (from 50 foot radius and up). The result is a precisely fabricated frame that's easy to erect while providing a more finished and aesthetically pleasing inside appearance.

The true curve of EagleSpan<sup>®</sup> (top diagram) offers three key advantages over straight rafters with graduated length purlin clips (bottom diagram): the lower cost of uniform clips, a broad range on the radius of the curve, and the congruence of an interior curve to maintain consistency with the exterior.