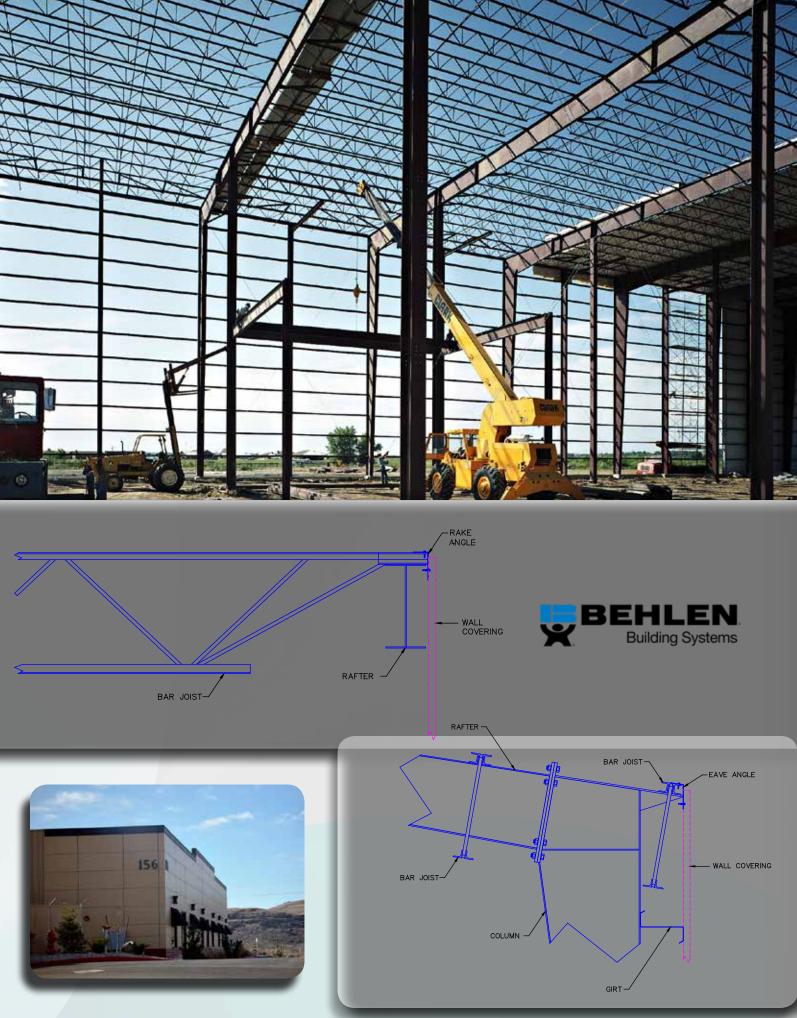

#### Durable

Joist purlins are designed and manufactured according to the Steel Joist Institute (SJI) specifications.

### Straightforward

Familiarity of steel erection crews with standard bolt and nut construction practices can be utilized. This helps minimize total steel erection cost savings for building owners.