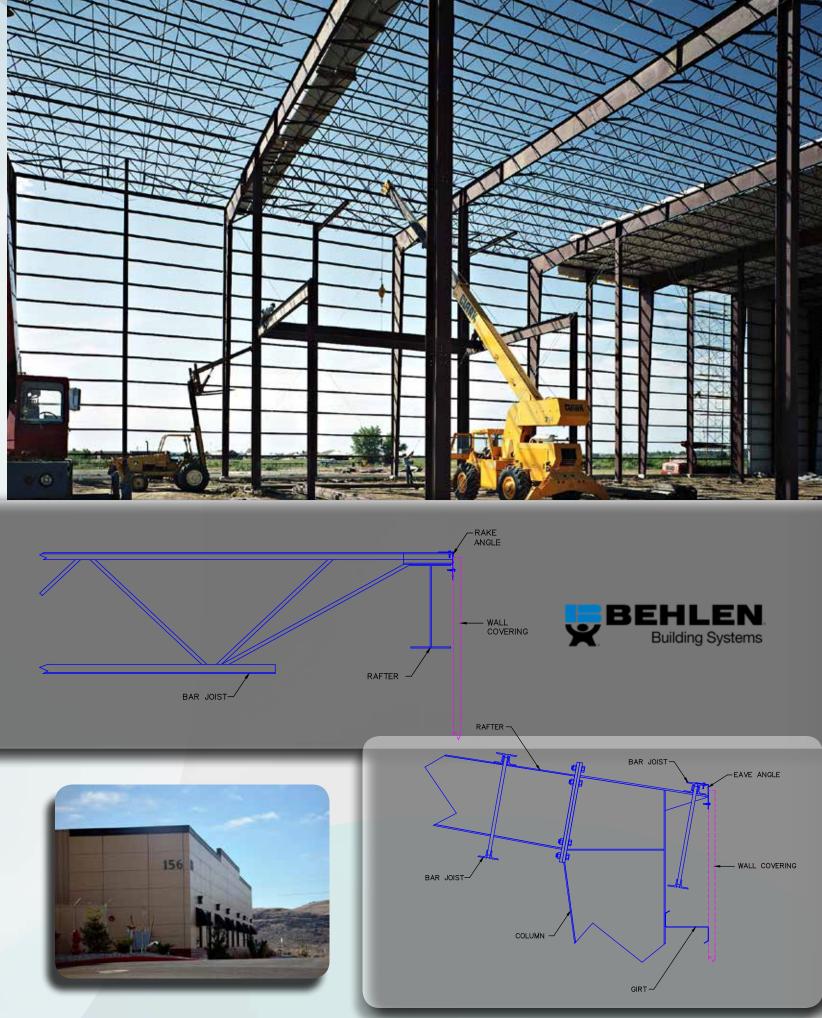

#### Durable

Joist purlins are designed and manufactured according to the Steel Joist Institute (SJI) specifications.

### Straightforward

Familiarity of steel erection crews with standard bolt and nut construction practices can be utilized. This helps minimize total steel erection cost savings for building owners.