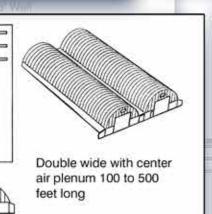

#### Flexibility in both capacity and investment

Three widths to choose from to accommodate your handling equipment

•51 feet •60 feet •68 feet

Heavy gauge steel walls and roof

Frameless supports drastically reduce interior surface area allowing greater airflow.