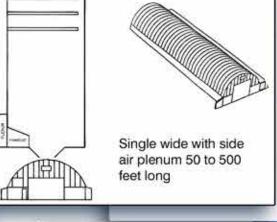

#### Flexibility in both capacity and investment

Three widths to choose from to accommodate your handling equipment

•51 feet •60 feet •68 feet

Heavy gauge steel walls and roof

Frameless supports drastically reduce interior surface area allowing greater airflow.