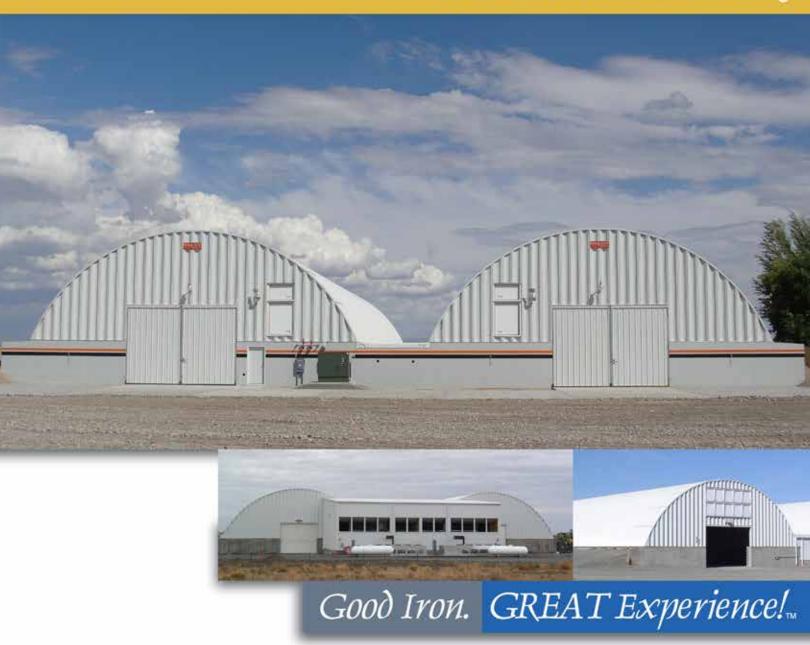

### Curvet - Potato and Onion Storage

# **Behlen Curvet Potato and Onion Storage**

All panels are fastened together with plated 3/8"

diameter bolts that stay tightly secured through

heat, cold, or vibration.

### **Behlen Curvets**

Behlen Curvet buildings go up fast. You get 89% more steel in the walls than in a typical building with 26 gauge sheeting. This adds up to extra durability and longer building life. Strong sidewalls allow produce to be stored within 5 feet of the top of the building - without the use of tie rods or braces.