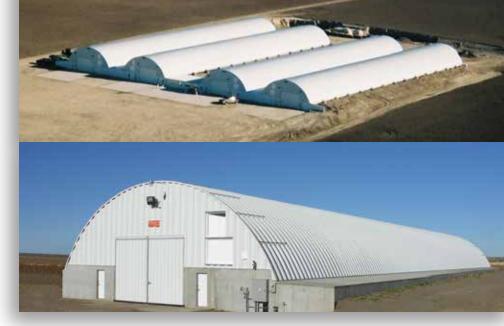

## The Behlen Curvet® can be erected on a concrete stem wall.

- Concrete provides greater durability
- Recessed plenums can be created
- Roof joint sealant (weather tight)