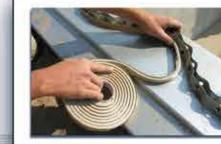

# **Behlen Curvet Potato and Onion Storage**

All panels are fastened together with plated 3/8"

diameter bolts that stay tightly secured through

heat, cold, or vibration.

plated 3/8" diameter bolts.