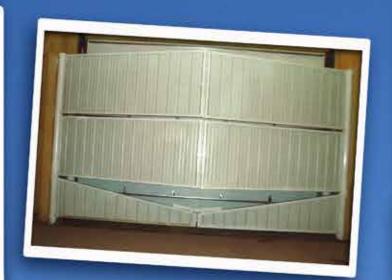

# **Behlen Curvet Potato and Onion Storage**

All panels are fastened together with plated 3/8"

diameter bolts that stay tightly secured through

heat, cold, or vibration.

plated 3/8" diameter bolts.