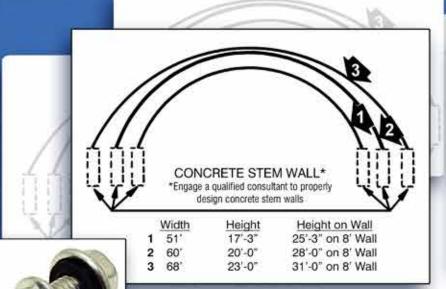

#### Flexibility in both capacity and investment

Three widths to choose from to accommodate your handling equipment

•51 feet •60 feet •68 feet

Heavy gauge steel walls and roof

Frameless supports drastically reduce interior surface area allowing greater airflow.

## The Behlen Curvet® can be erected on a concrete stem wall.

- Concrete provides greater durability
- Recessed plenums can be created
- Roof joint sealant (weather tight)