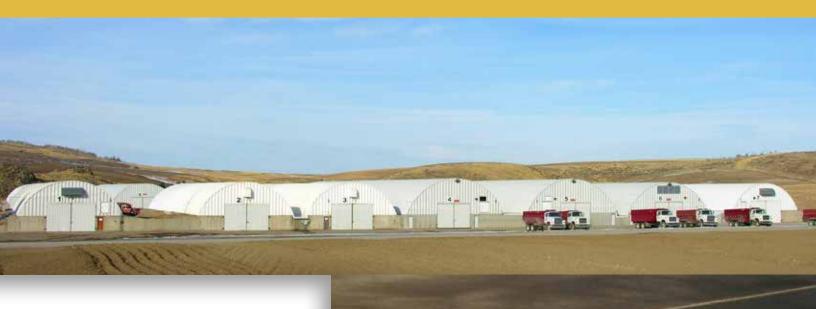

#### Flexibility in both capacity and investment

Three widths to choose from to accommodate your handling equipment

•51 feet •60 feet •68 feet

Heavy gauge steel walls and roof

Frameless supports drastically reduce interior surface area allowing greater airflow.