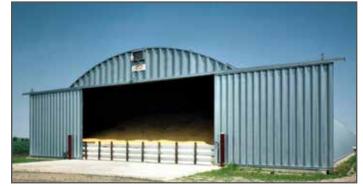

#### CURVET BUILDINGS

The Behlen Curvet<sup>™</sup> is for anyone looking for an economical approach to store equipment or grain in a building with superior strength and the ability to stand strong against the elements. The building's rugged S-Span<sup>™</sup> design is clean, open, and free of interior columns. The Behlen Curvet<sup>™</sup> has proven itself as a vital building across the country.

#### **FEATURES**

- Made from durable 18 gauge steel, providing outstanding strength
- Grain storage Curvets<sup>™</sup> allow grain to be filled to 10' high against sidewalls and 9' high against endwalls, without tie rods or braces
- Loading hatches can be located along the top of the building to make filling a simple operation
- Can be easily expanded for additional storage
- Standard bottom rolling slide doors open with ease and operate on large diameter wheels
- All slide doors have 3" roll formed panels