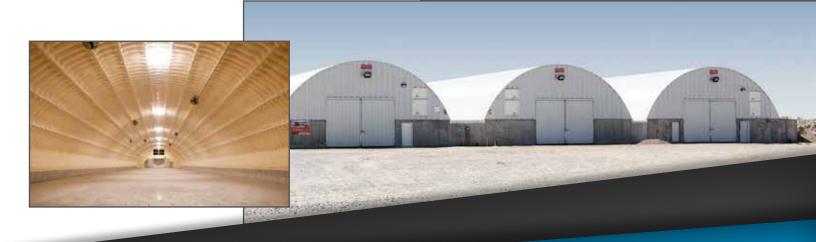

#### CURVET BUILDINGS

The Behlen Curvet<sup>™</sup> is for anyone looking for an economical approach to store equipment or grain in a building with superior strength and the ability to stand strong against the elements. The building's rugged S-Span<sup>™</sup> design is clean, open, and free of interior columns. The Behlen Curvet<sup>™</sup> has proven itself as a vital building across the country.

#### **FEATURES**

- Made from durable 18 gauge steel, providing outstanding strength
- Grain storage Curvets<sup>™</sup> allow grain to be filled to 10' high against sidewalls and 9' high against endwalls, without tie rods or braces
- Loading hatches can be located along the top of the building to make filling a simple operation
- Can be easily expanded for additional storage
- Standard bottom rolling slide doors open with ease and operate on large diameter wheels
- All slide doors have 3" roll formed panels

#### AVAILABLE DOOR SIZES

- 16'-10" wide x 14' tall
- 23'-8" wide x 14' tall
- Larger sizes available\*
- \*16' tall doors are available on 60' and 68' wide Curvets™ only

\*Larger 44' wide x 14' tall and 30'-6" wide x 16' tall slide doors are available for the 68' Curvet™ only