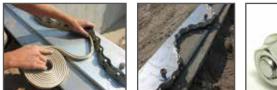

Mastic between all panel joints and foam sealer at the base provide a protective barrier against moisture and wind.

All panels are fastened together with large 3/8" dia. bolts that will not work loose with heat, cold or vibration.

Panel connections, footings, and sealers are designed for tight fit and long life. All panels are fastened together with plated 3/8" diameter bolts.

| DIMENSIONS |        |                              |
|------------|--------|------------------------------|
| Width      | Height | Height 3' from Sidewall Base |
| 51'        | 17'-5" | 4'-11"                       |
| 60'        | 20'-0" | 4'-11"                       |
| 68'        | 23'-0" | 5'-2"                        |