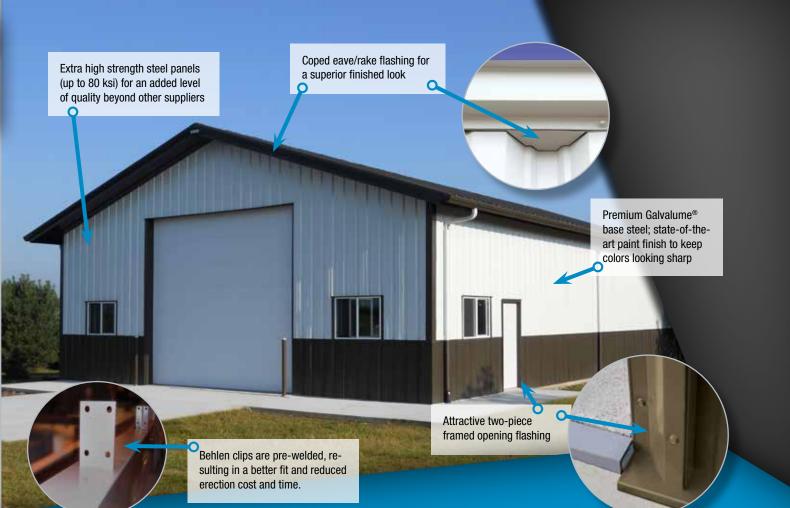

## Precision manufacturing resulting in steel that fits up right!

Industrial-grade, aesthetically pleasing gray primer in accordance with SSPC specifications

Optional liner panel provides added protection and a clean, finished look Flexibility in design allows for customized structural features such as large door openings

Mastic between all panel joints and foam sealer at the base provide a protective barrier against moisture and wind.

All panels are fastened together with large 3/8" dia. bolts that will not work loose with heat, cold or vibration.

Panel connections, footings, and sealers are designed for tight fit and long life. All panels are fastened together with plated 3/8" diameter bolts.

| DIMENSIONS |        |                              |
|------------|--------|------------------------------|
| Width      | Height | Height 3' from Sidewall Base |
| 51'        | 17'-5" | 4'-11"                       |
| 60'        | 20'-0" | 4'-11"                       |
| 68'        | 23'-0" | 5'-2"                        |