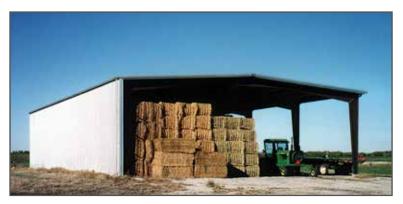

#### CURVET BUILDINGS

The Behlen Curvet<sup>™</sup> is for anyone looking for an economical approach to store equipment or grain in a building with superior strength and the ability to stand strong against the elements. The building's rugged S-Span<sup>™</sup> design is clean, open, and free of interior columns. The Behlen Curvet<sup>™</sup> has proven itself as a vital building across the country.

#### **FEATURES**

- Made from durable 18 gauge steel, providing outstanding strength
- Grain storage Curvets<sup>™</sup> allow grain to be filled to 10' high against sidewalls and 9' high against endwalls, without tie rods or braces
- Loading hatches can be located along the top of the building to make filling a simple operation
- Can be easily expanded for additional storage
- Standard bottom rolling slide doors open with ease and operate on large diameter wheels
- All slide doors have 3" roll formed panels