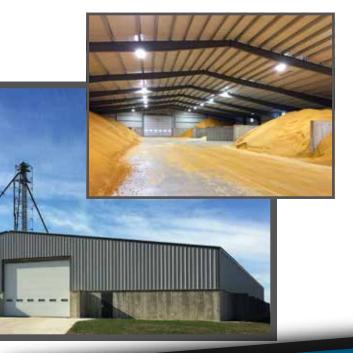

#### CURVET BUILDINGS

The Behlen Curvet<sup>™</sup> is for anyone looking for an economical approach to store equipment or grain in a building with superior strength and the ability to stand strong against the elements. The building's rugged S-Span<sup>™</sup> design is clean, open, and free of interior columns. The Behlen Curvet<sup>™</sup> has proven itself as a vital building across the country.

#### **FEATURES**

- Made from durable 18 gauge steel, providing outstanding strength
- Grain storage Curvets<sup>™</sup> allow grain to be filled to 10' high against sidewalls and 9' high against endwalls, without tie rods or braces
- Loading hatches can be located along the top of the building to make filling a simple operation
- Can be easily expanded for additional storage
- Standard bottom rolling slide doors open with ease and operate on large diameter wheels
- All slide doors have 3" roll formed panels