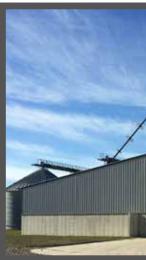

#### CURVET BUILDINGS

The Behlen Curvet<sup>™</sup> is for anyone looking for an economical approach to store equipment or grain in a building with superior strength and the ability to stand strong against the elements. The building's rugged S-Span<sup>™</sup> design is clean, open, and free of interior columns. The Behlen Curvet<sup>™</sup> has proven itself as a vital building across the country.

#### **FEATURES**

- Made from durable 18 gauge steel, providing outstanding strength
- Grain storage Curvets<sup>™</sup> allow grain to be filled to 10' high against sidewalls and 9' high against endwalls, without tie rods or braces
- Loading hatches can be located along the top of the building to make filling a simple operation
- Can be easily expanded for additional storage
- Standard bottom rolling slide doors open with ease and operate on large diameter wheels
- All slide doors have 3" roll formed panels