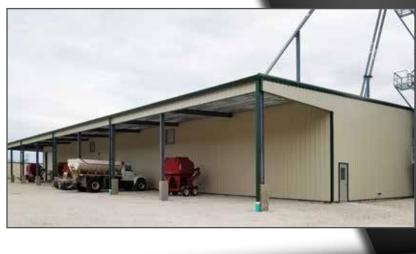

#### AVAILABLE DOOR SIZES

- 16'-10" wide x 14' tall
- 23'-8" wide x 14' tall
- Larger sizes available\*
- \*16' tall doors are available on 60' and 68' wide Curvets™ only

\*Larger 44' wide x 14' tall and 30'-6" wide x 16' tall slide doors are available for the 68' Curvet™ only