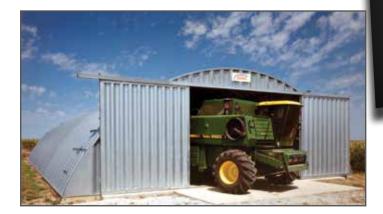

#### CURVET BUILDINGS

The Behlen Curvet<sup>™</sup> is for anyone looking for an economical approach to store equipment or grain in a building with superior strength and the ability to stand strong against the elements. The building's rugged S-Span<sup>™</sup> design is clean, open, and free of interior columns. The Behlen Curvet<sup>™</sup> has proven itself as a vital building across the country.

#### **FEATURES**

- Made from durable 18 gauge steel, providing outstanding strength
- Grain storage Curvets<sup>™</sup> allow grain to be filled to 10' high against sidewalls and 9' high against endwalls, without tie rods or braces
- Loading hatches can be located along the top of the building to make filling a simple operation
- Can be easily expanded for additional storage
- Standard bottom rolling slide doors open with ease and operate on large diameter wheels
- All slide doors have 3" roll formed panels

#### AVAILABLE DOOR SIZES

- 16'-10" wide x 14' tall
- 23'-8" wide x 14' tall
- Larger sizes available\*
- \*16' tall doors are available on 60' and 68' wide Curvets™ only

\*Larger 44' wide x 14' tall and 30'-6" wide x 16' tall slide doors are available for the 68' Curvet™ only