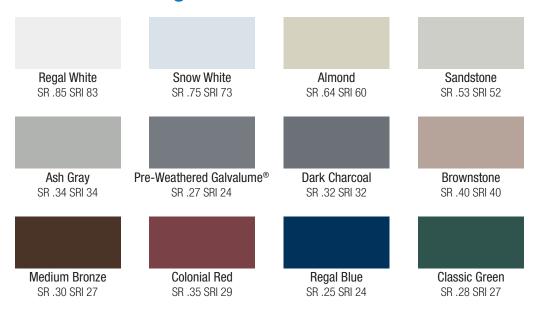

## 24 Gauge - PVDF Color Selection

Custom colors and/or non-standard gauges will require prior approval.

Minimum quantities, extended lead times and special pricing will also apply.

**Note:** Colors shown may vary in color or finish from actual panels.

2812 Tallevast Road Sarasota, Florida 34243

Phone: 941-755-7073 Fax: 941-755-3067

www.behlenbuildingsystems.com

Solar Reflectivity (SR): Solar reflectivity or reflectance is the measure of a material's ability to reflect solar energy or sunlight from its surface. SR values are numbered 0 to 1.0. A value of 0 indicates that the surface absorbs all solar energy and a value of 1.0 indicates total reflectance.

ENERGY STAR requires an SR value of 0.25 or higher for steep slope roofing (above 2:12) and an SR value of 0.65 or higher for low slope roofing (2:12 or less). For more information, please visit www.energystar.gov.

Solar Reflectance Index (SRI): The SRI is used to determine compliance with LEED requirements and is calculated according to ASTM E 1980 using values for reflectance and emissivity. To meet LEED requirements, a roofing material must have an SRI of 29 or greater for steep slope roofing and an SRI value of 78 or higher for low slope roofing. For more information, visit usgbc.org.

## **Color Availability**

| Colors                   | <b>24 Gauge</b><br>PBR, Rev-PBR,<br>SurLok |
|--------------------------|--------------------------------------------|
| Acrylic Galvalume®       | <b>/</b>                                   |
| Regal White              | <b>/</b>                                   |
| Snow White               | <b>/</b>                                   |
| Almond                   | <b>/</b>                                   |
| Sandstone                | <b>1</b>                                   |
| Ash Gray                 | <b>/</b>                                   |
| Pre-Weathered Galvalume® | <b>/</b>                                   |
| Dark Charcoal            | <b>/</b>                                   |
| Brownstone               | <b>/</b>                                   |
| Medium Bronze            | <b>/</b>                                   |
| Colonial Red             | <b>/</b>                                   |
| Regal Blue               | <b>/</b>                                   |
| Classic Green            | <b>1</b>                                   |