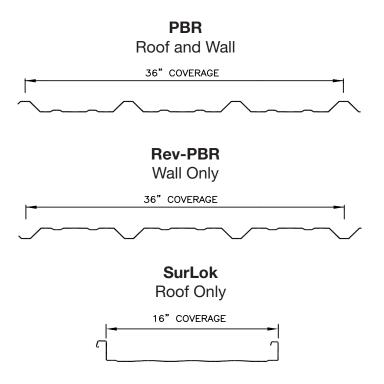

|
| Almond                   | <b>/</b>                                   |
| Sandstone                | <b>1</b>                                   |
| Ash Gray                 | <b>/</b>                                   |
| Pre-Weathered Galvalume® | <b>/</b>                                   |
| Dark Charcoal            | <b>/</b>                                   |
| Brownstone               | <b>/</b>                                   |
| Medium Bronze            | <b>/</b>                                   |
| Colonial Red             | <b>/</b>                                   |
| Regal Blue               | <b>/</b>                                   |
| Classic Green            | <b>1</b>                                   |

## **Panel Profiles**

Acrylic Galvalume®

N/A